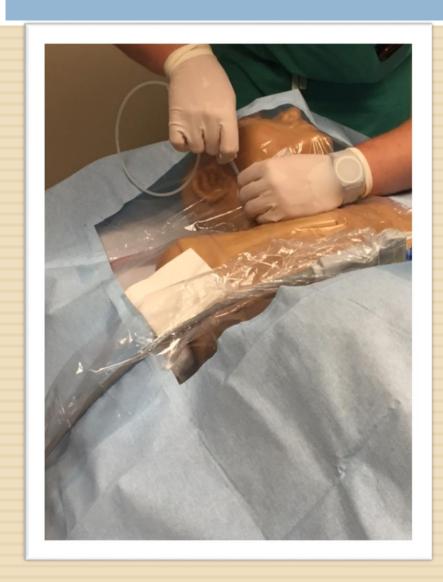

-----|-----------------------------------------------------------------------------------------------------------------------------------------------------------------------------------------------------------------------------------------------------|
| Medic Garnick Krosney  3.4,7,8 H3 Steve Medics  9,10,11,12,H4 amanda Ren  14,16,17,18 H Jessica Dana  19,20,21,22,H Luis  23,24,25,26, Wendie \$  5,6A,6B,H,Hz Linda  Secretaries Lillian- Ferrist | Intenseviel 3722  MRI Nguyer Rad. 3762  Nguyer Rad. 5831  OB Resident 3628  Pede 5835  Patel Hedayati Phalmacy Registration Registration Resident Janob 5830  Resident Janob 5345  Resident Janob 5345  Subervised 5148  Triage U.Sound X-Ray. 3648 |





## PEM

**Pediatric Care EM with 10 ED beds** 

### PEM







## Ultrasound





## Simulation



























## Airway Workshop











#### Meet Our Leaders



**Bethany Ballinger, MD, FAAEM**Program Director



Jose Rubero, MD, FACEP, FAAEM Associate Program Director



Latha Ganti, MD, MS, MBA, FACEP Research Director

#### Meet Our Leaders



David Lebowitz, MD Curriculum Director



Tracy MacIntosh, MD, MPH, MS Clerkship Director



Rene Mack, MD, RDMS
Ultrasound Director

#### Meet Our Leaders



Haru Okuda, MD, FACEP Simulation Director



Javier Rosario, MD Simulation Assistant Director US Assistant Director

## Meet Our Faculty



Michelle Stevenson Program Coordinator



Scott Willis, MD, FACEP ED Director

## EM Faculty







# UCF / HCA GME Consortium Emergency Medicine Residency Program of Greater Orlando

Be part of our FAMILY....