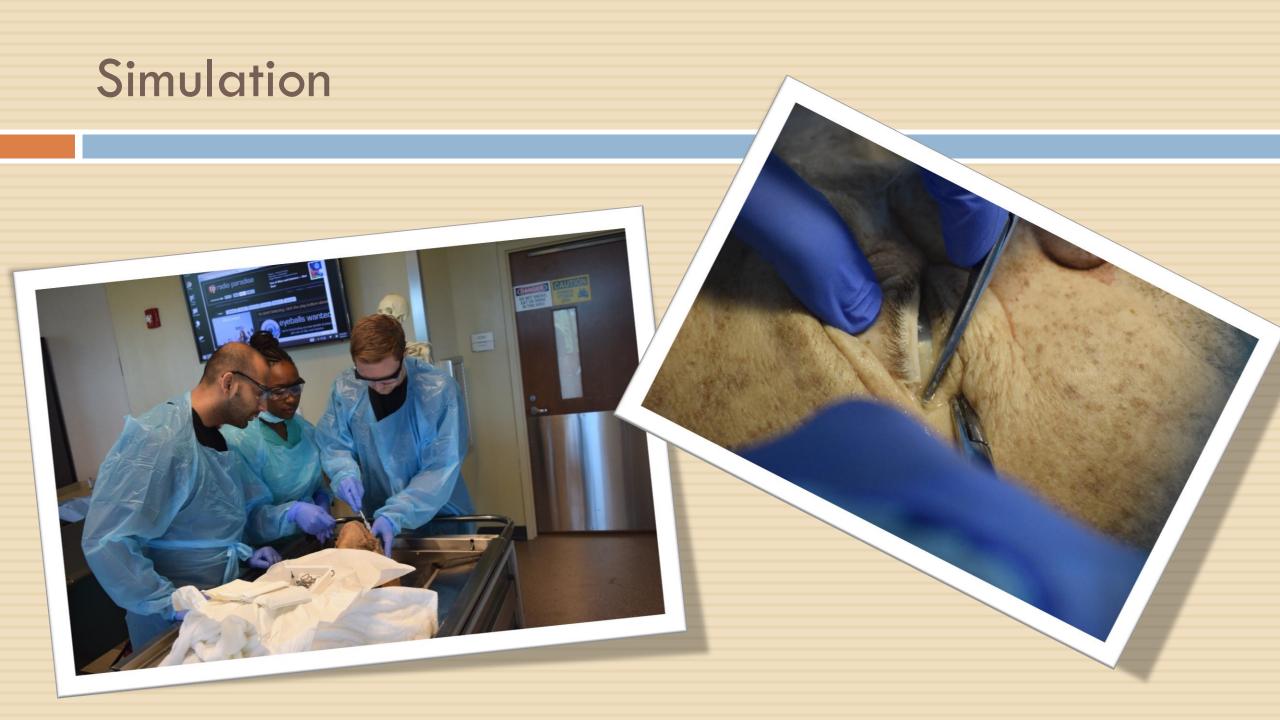

---------------------------------------------------------------------------------------------------------------------------------------------------------------------------------------------------------------------------------------|
| Medic Garnick Krosney  3.4,7,8 H3 Steve Medics  9,10,11,12,H4 amanda Ren  14,16,17,18 H Jessica Dana  19,20,21,22,H Luis  23,24,25,26, Wendie \$  5,6A,6B,H,Hz Linda  Secretaries Lillian- Ferrist | Intenseviel 3722  MRI Nguyer Rad. 3762  Nguyer Rad. 5831  OB Resident 3628  Pede 5835  Patel Hedayati Phalmacy Registration Registration Resident Janob 5830  Resident Janob 5345  Resident Janob 5345  Subervised 5148  Triage U.Sound X-Ray. 3648 |





## PEM

**Pediatric Care EM with 10 ED beds** 

### PEM







## Ultrasound





## Simulation



























## Airway Workshop











#### Meet Our Leaders



**Bethany Ballinger, MD, FAAEM**Program Director



Jose Rubero, MD, FACEP, FAAEM Associate Program Director



Latha Ganti, MD, MS, MBA, FACEP Research Director

#### Meet Our Leaders



David Lebowitz, MD Curriculum Director



Tracy MacIntosh, MD, MPH, MS Clerkship Director



Rene Mack, MD, RDMS
Ultrasound Director

#### Meet Our Leaders



Haru Okuda, MD, FACEP Simulation Director



Javier Rosario, MD Simulation Assistant Director US Assistant Director

## Meet Our Faculty



Michelle Stevenson Program Coordinator



Scott Willis, MD, FACEP ED Director

## EM Faculty







# UCF / HCA GME Consortium Emergency Medicine Residency Program of Greater Orlando

Be part of our FAMILY....