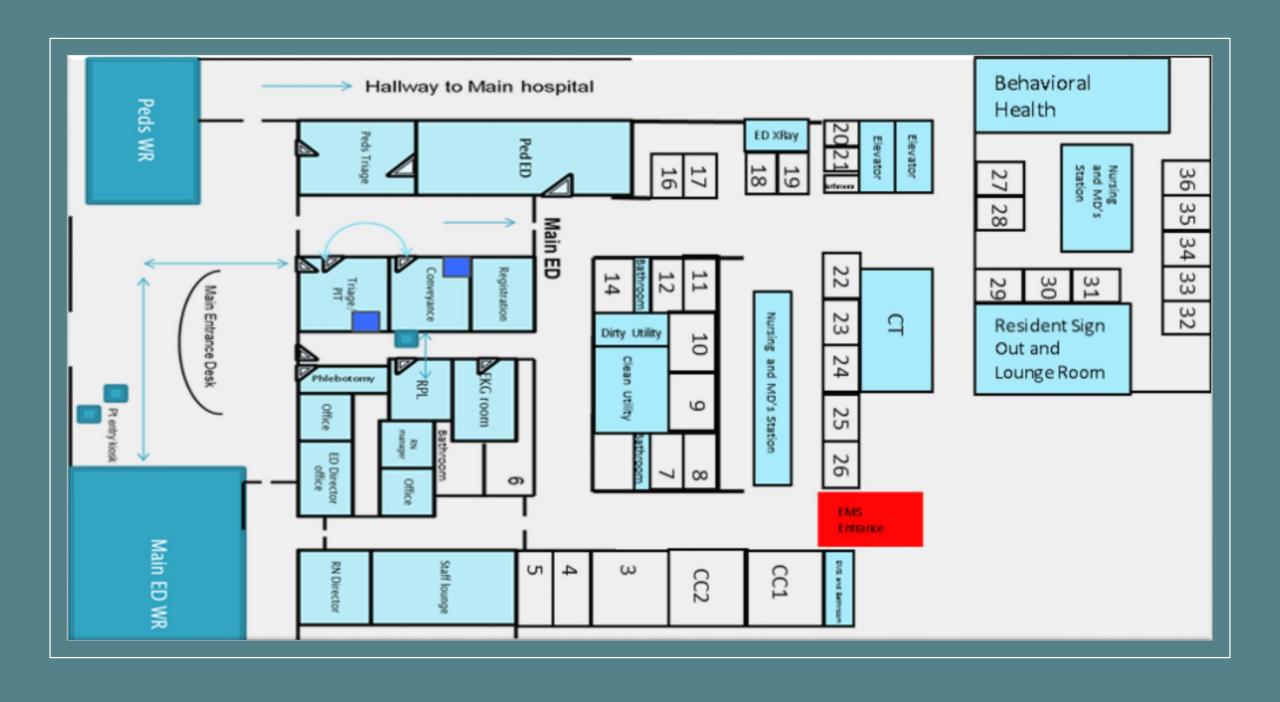

Florida





# Our Hospital.....

Osceola Regional Medical Center
Kissimmee, Florida





# Our Emergency Room.....



# Our Medical School.....

University Of Central Florida

College of Medicine







# Who We are.....



University of Central Florida / HCA GME Consortium Emergency Medicine Residency Program Of Greater Orlando WELCOME TO THE EMERGENCY
DEPARTMENT

### Osceola Regional Medical Center

- ~80,000 visits/year
- 321-Hospital beds





2019 Class







## OUR ED

**Adult Care EM with 36 ED beds** 





## ED2

#### **ED Nursing Station**







## Work Station



Helipad





# PCI Center Stroke Center Behavioral Health with 6 beds OBGYN 24 hours

### Level 2 Trauma Center

















### EM Resident Room













## EM Weekly Conferences





### EM Ground Rounds



### The BOARD

| Charge: Lisa 5824 MD's Trauma-Penny Rubero Trauma-Melvin 5841                                                                                                                                      | C+460b - 394+                                                                                                                                                                                                                                       |
|----------------------------------------------------------------------------------------------------------------------------------------------------------------------------------------------------|--------------------------------------------------------------------------------------------------------------------------------------------