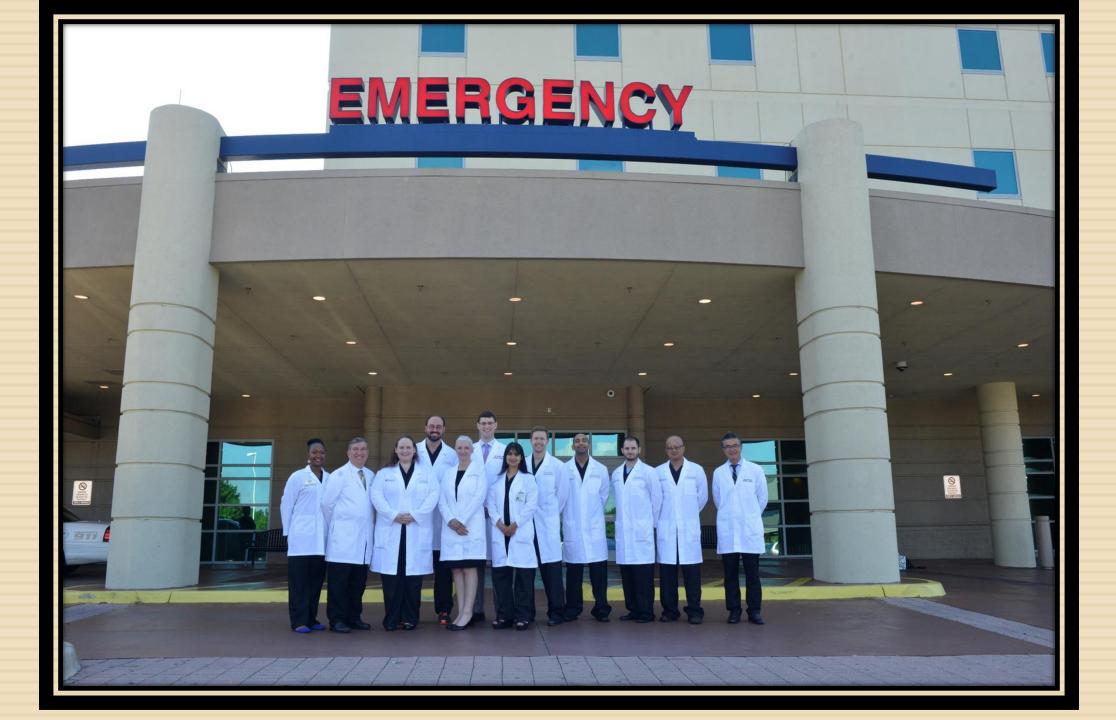

### Osceola Regional Medical Center

- ~80,000 visits/year
- 321-Hospital beds

2019 Class