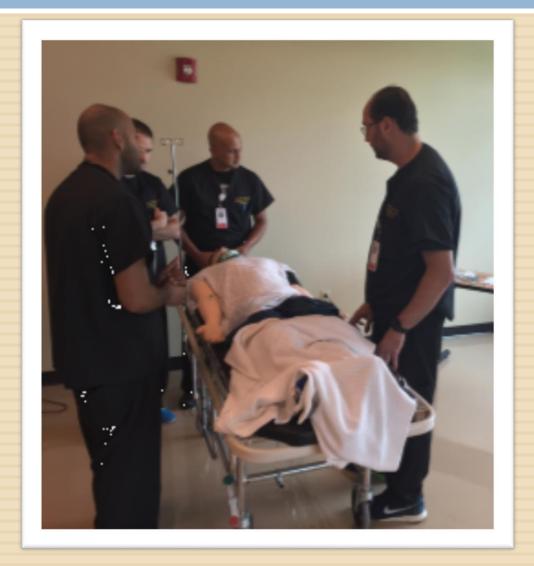

---|-----------------------------------------------------------------------------------------------------------------------------------------------------------------------------------------------------------------------------------------------------|
| Medic Garnick Krosney  3.4,7,8 H3 Steve Medics  9,10,11,12,H4 amanda Ren  14,16,17,18 H Jessica Dana  19,20,21,22,H Luis  23,24,25,26, Wendie \$  5,6A,6B,H,Hz Linda  Secretaries Lillian- Ferrist | Intenseviel 3722  MRI Nguyer Rad. 3762  Nguyer Rad. 5831  OB Resident 3628  Pede 5835  Patel Hedayati Phalmacy Registration Registration Resident Janob 5830  Resident Janob 5345  Resident Janob 5345  Subervised 5148  Triage U.Sound X-Ray. 3648 |





## PEM

**Pediatric Care EM with 10 ED beds** 

### PEM







## Ultrasound





## Simulation



























## Airway Workshop











#### Meet Our Leaders



**Bethany Ballinger, MD, FAAEM**Program Director



Jose Rubero, MD, FACEP, FAAEM Associate Program Director



Latha Ganti, MD, MS, MBA, FACEP Research Director

#### Meet Our Leaders



David Lebowitz, MD Curriculum Director



Tracy MacIntosh, MD, MPH, MS Clerkship Director



Rene Mack, MD, RDMS
Ultrasound Director

#### Meet Our Leaders



Haru Okuda, MD, FACEP Simulation Director



Javier Rosario, MD Simulation Assistant Director US Assistant Director

## Meet Our Faculty



Michelle Stevenson Program Coordinator



Scott Willis, MD, FACEP ED Director

## EM Faculty







# UCF / HCA GME Consortium Emergency Medicine Residency Program of Greater Orlando

Be part of our FAMILY....